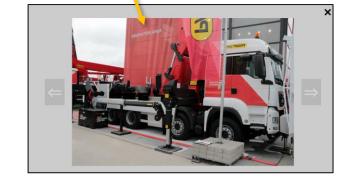

### **≠** Palfinger PK200002

PK200002G + PJ300F MAN TGS 10x6H

Crane class: 200 t/m 3.95t / 25.4 mtr 0.5t / 45.1 mtr

Images of your fleet.

On click: image gallery with larger images