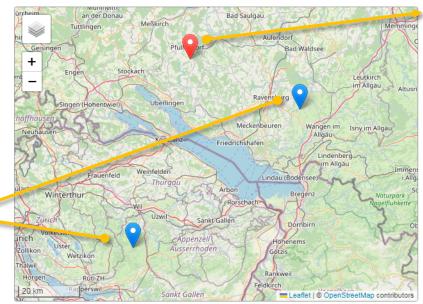

### Crane descriptions and technical data

All subsidiaries are

shown on the map.

Map autozooms to

On click: popup

with link to jump to

detailpage of this

fit them all.

subsidiary