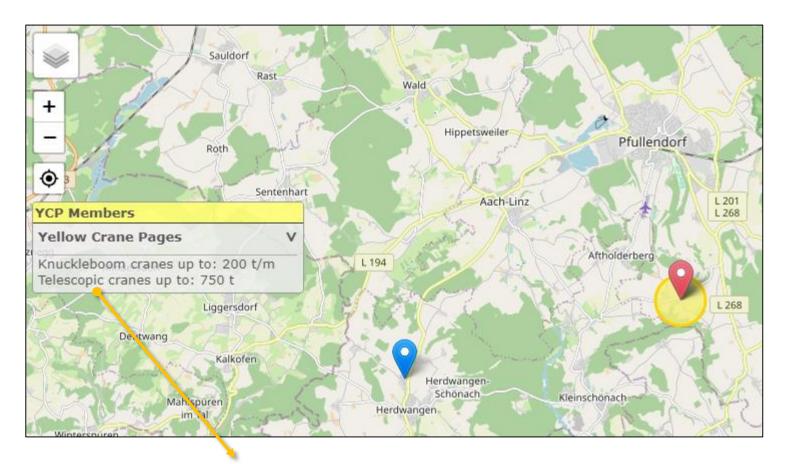

### Extra visibility on the map

List with members appears to the left

- Contains short list of main capacities when this company is opened
- On hover: The pin on the map turns red with yellow circle to indicate it
- On click: Map view will zoom to this pin