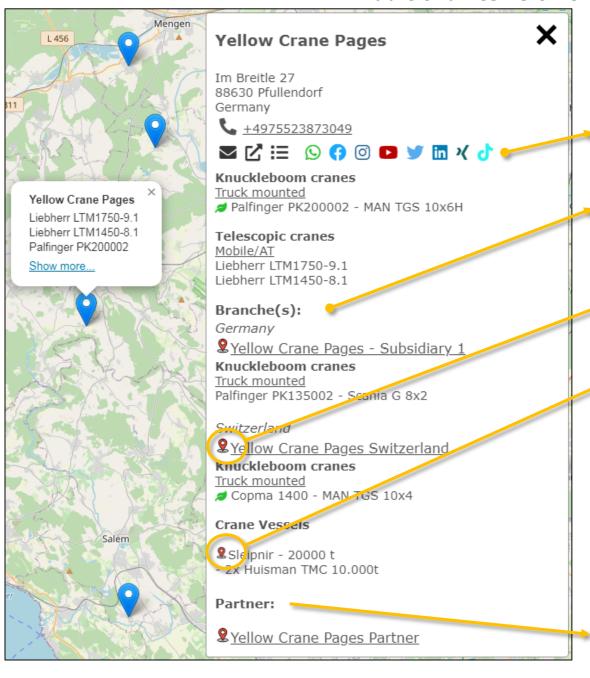

## Additional items on the entry on the map

Social media items

All branches and jointventures are shown, alphabetically sorted and by country

On click: Map jumps to location of this branch

On click: Extra window opens to show current location of vessel

Partner companies are listed here, including the "jump to location" icon

## **Additional Items on Detailpage**

yellowcranepages.com/fleet/3181/yellow\_crane\_pages

Direct link to your company

**♥ Yellow Crane Pages** 

Pranche(s) Im Breitle 27 88630 Pfullendorf Germany

+4975523873049

Company logo

Social media items

We are a crane rental company.... Lorem ipsum dolor sit amet, consetetur sadipscing elitr, sed diam nonumy eirmod tempor invidunt ut labore et dolore magna aliquyam erat, sed diam voluptua. At vero eos et accusam et justo duo dolores et ea rebum. Stet clita kasd gubergren, no sea takimata sanctus est Lorem ipsum dolor sit amet. Lorem ipsum dolor sit amet,

Company description. Folds open on longer texts

#### Knuckleboom cranes

Truck mounted

### **≠** Palfinger PK200002

PK200002G + PJ300F MAN TGS 10x6H

Crane class: 200 t/m 3.95t / 25.4 mtr 0.5t / 45.1 mtr

Images of your fleet.

On click: image gallery with larger images

### **Telescopic cranes**

Mobile/AT

#### Liebherr LTM1750-9.1

Crane class: 750 t Main boom: 52 mtr Boom with jib: 159.1 mtr

### Liebherr LTM1450-8.1

Crane class: 450 t Main boom: 85 mtr Boom with jib: 131.8 mtr

# **Additional Items on Detailpage**

Icon matches color of pin of map.

The company name is a clickable link to jump to the detailpage of this subsidiary

Below the fleet of the selected company follow the fleets of all the subsidiaries in detail.

#### Crane Vessels

Current location of the vessel is shown for all vessels on the detailpage (only when vessel has an IMO/MMSI number)