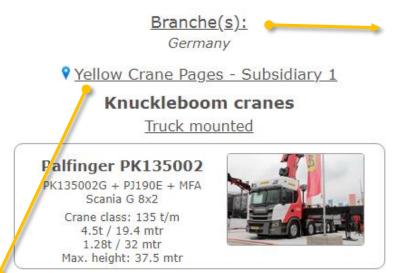

#### Knuckleboom cranes

Truck mounted

### **≠** Palfinger PK200002

PK200002G + PJ300F MAN TGS 10x6H

Crane class: 200 t/m 3.95t / 25.4 mtr 0.5t / 45.1 mtr

Images of your fleet.

On click: image gallery with larger images

### Crane descriptions and technical data

All subsidiaries are

shown on the map.

Map autozooms to

On click: popup

with link to jump to

detailpage of this

fit them all.

subsidiary

# **Additional Items on Detailpage**

Icon matches color of pin of map.

The company name is a clickable link to jump to the detailpage of this subsidiary

Below the fleet of the selected company follow the fleets of all the subsidiaries in detail.