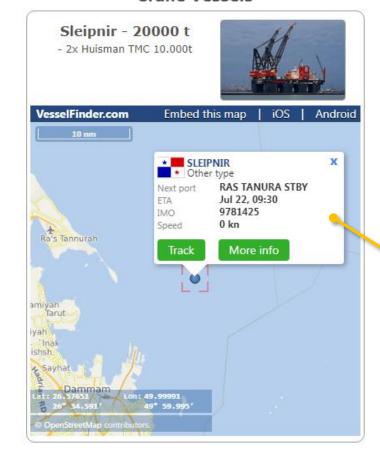

#### Crane Vessels

Current location of the vessel is shown for all vessels on the detailpage (only when vessel has an IMO/MMSI number)