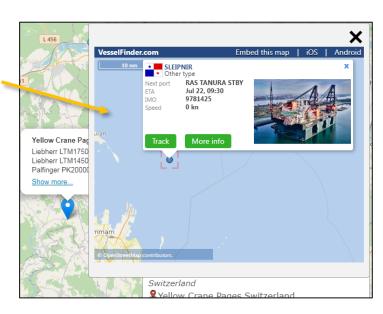

#### Crane Vessels

Current location of the vessel is shown for all vessels on the detailpage (only when vessel has an IMO/MMSI number)